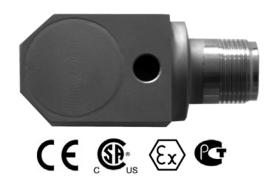

# Side-Exit Velocity Sensor TM0796V

The TM0796V velocity sensor is a side-exit connector multi-purpose transducer.

304 Stainless steel

Sealing:

Hermetically sealed

Mounting:

1/4-28UNF or M6×1 screw

Installation Torque:

29N x M

Connector:

MIL-C connector

Hazardous Area Approvals:

ATEX: II 1 G, Ex ia IIC T4;

CSA: Class I, Div. 1, Groups A, B, C & D;

PCEC: Ex ia IIC T4
GOST R: 0ExiallCT4X