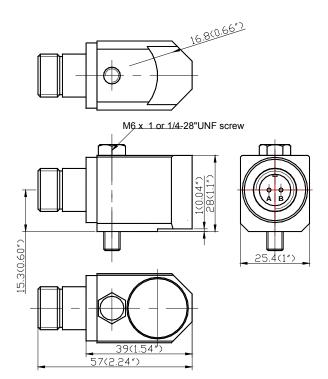

# Side-Exit Velocity Sensor TM0796V

The TM0796V velocity sensor is a side-exit connector multi-purpose transducer.

#### **Environmental and Physical**

Temperature Range:

-50°C to +120°C

**Environmental Protection:** 

IP67

Weight:

200 grams

Case Material:

304 Stainless steel

Sealing:

Hermetically sealed

Mounting:

1/4-28UNF or M6×1 screw

Installation Torque:

29N x M

Connector:

MIL-C connector

Hazardous Area Approvals:

ATEX: II 1 G, Ex ia IIC T4;

CSA: Class I, Div. 1, Groups A, B, C & D;

PCEC: Ex ia IIC T4
GOST R: 0ExiallCT4X