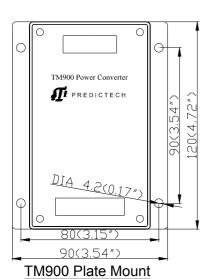

#### **TM900-GX**

**GX: Mount** 

G0\*: 35mm DIN-rail mount

G1: Plate mount

TM900 - DIN Rail Mount