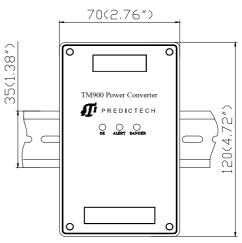

#### **TM900-GX**

**GX: Mount** 

G0\*: 35mm DIN-rail mount

G1: Plate mount

TM900 - DIN Rail Mount